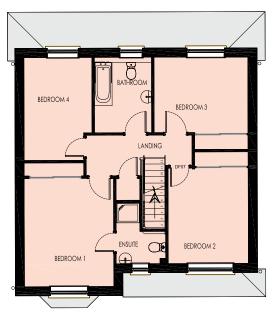

## THE PINE

A stylish 4 bedroom home with a spacious living area and kitchen area.

**GROUND FLOOR PLAN** 

FIRST FLOOR PLAN