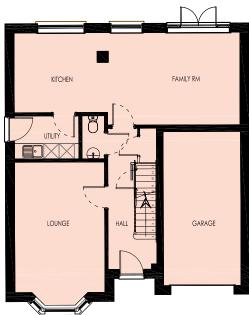

## THE PINE

A stylish 4 bedroom home with a spacious living area and kitchen area.

**GROUND FLOOR PLAN** 

FIRST FLOOR PLAN